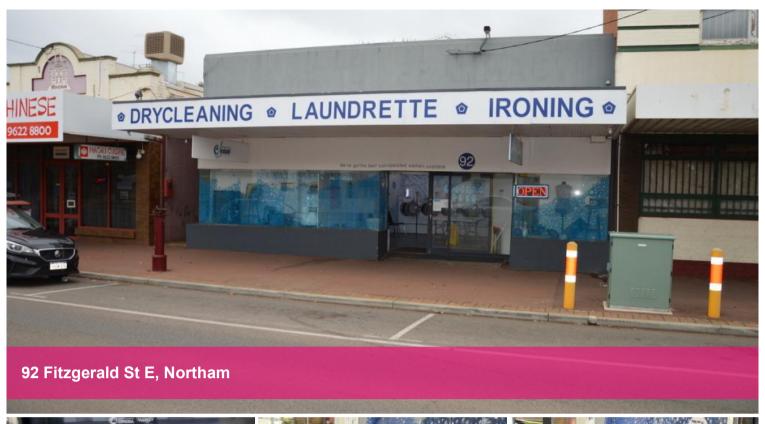

## A BLANK CANVAS

Terrific location for retail with potential to take advantage of the 2nd street frontage to Minson Avenue and parkland extending to the river's edge.

If you are one of the many considering a tree change whilst still being close to Perth this should be on your list. Most recently used as a laundromat but suitable for a host of retail and mixed use redevelopment possibilities.