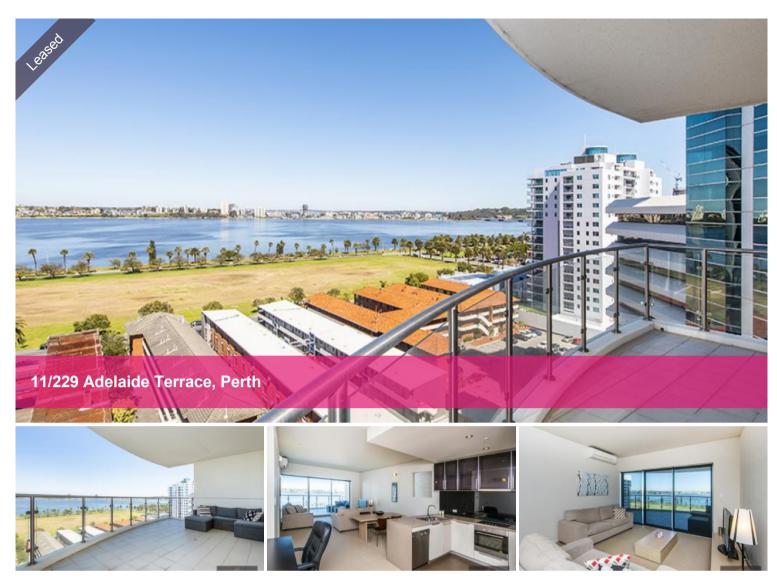

# Spectacular Swan River View with 2 car bays!!

Welcome to 'Peak' Apartments, located in the City Centre of Adelaide Terrace. Just a walk away is the free cat bus stop, convenience store, Dome Café, and the Swan River.

Apartment Features:

- 2 Bedrooms
- 2 Bathrooms
- Bathtub
- Fully furnished & equipped
- Spacious internal size of 96sqm with an abundance of natural light
- Located South-West orientation
- 24sqm balcony with stunning uninterrupted views across the Swan River
- 2 Parking bays TANDEM
- 4sqm Storage room
- Study nook
- One of four apartments located on the same floor
- Kitchen with quality appliances and stone bench tops
- Dishwasher
- Windows throughout for natural light
- Master Suite with WIR, river views and luxurious ensuite with shower & bath
- Reverse cycle ducted air conditioning