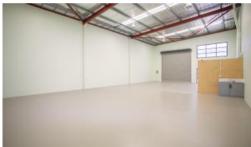

## IN NEED OF A WAREHOUSE????????

- 226m2
- WC, shower
- kitchenette
- front & rear roller doors
- front entrance
- High Truss
- 3 phase power
- own carbays

The above information provided has been furnished to us by the vendor/s. We have not verified whether or not that information is accurate and do not have any belief in one way or the other in its accuracy. We do not accept any responsibility to any person for its accuracy and do no more than pass it on. All interested parties should make and rely upon their own inquiries in order to determine whether or not this information is in fact accurate.