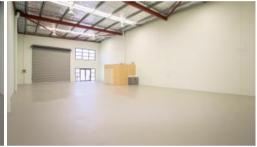

## IN NEED OF A WAREHOUSE????????

- 226m2
- WC, shower
- kitchenette
- front & rear roller doors
- front entrance
- High Truss
- 3 phase power
- own carbays

The above information provided has been furnished to us by the vendor/s. We have not verified whether or not that information is accurate and do not have any belief in one way or the other in its accuracy. We do not accept any responsibility to any person for its accuracy and do no more than pass it on. All interested parties should make and rely upon their own inquiries in order to determine whether or not this information is in fact accurate.