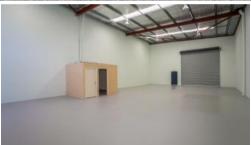

## IN NEED OF A WAREHOUSE????????

- 226m2
- WC, shower
- kitchenette
- front & rear roller doors
- front entrance
- High Truss
- 3 phase power
- own carbays

The above information provided has been furnished to us by the vendor/s. We have not verified whether or not that information is accurate and do not have any belief in one way or the other in its accuracy. We do not accept any responsibility to any person for its accuracy and do no more than pass it on. All interested parties should make and rely upon their own inquiries in order to determine whether or not this information is in fact accurate.