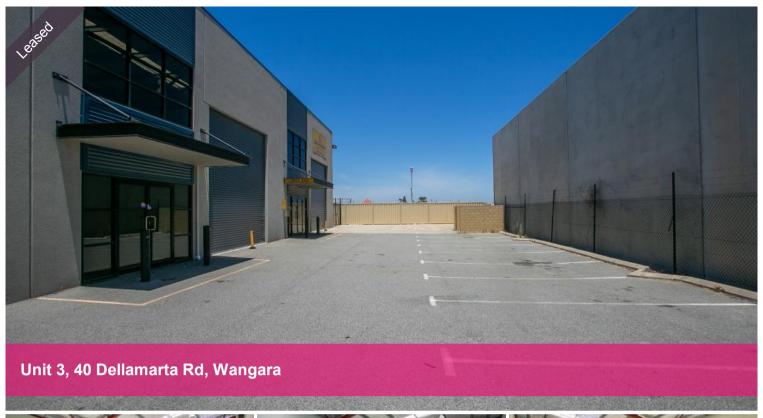

## IN NEED OF A WAREHOUSE????????

- 226m2
- WC, shower
- kitchenette
- front & rear roller doors
- front entrance
- High Truss
- 3 phase power
- own carbays

The above information provided has been furnished to us by the vendor/s. We have not verified whether or not that information is accurate and do not have any belief in one way or the other in its accuracy. We do not accept any responsibility to any person for its accuracy and do no more than pass it on. All interested parties should make and rely upon their own inquiries in order to determine whether or not this information is in fact accurate.

\$20340p.a. plus **Price** outgoings plus GST

**Property** Commercial Type

**Property** ID

27952

Warehouse 226 m2 Area