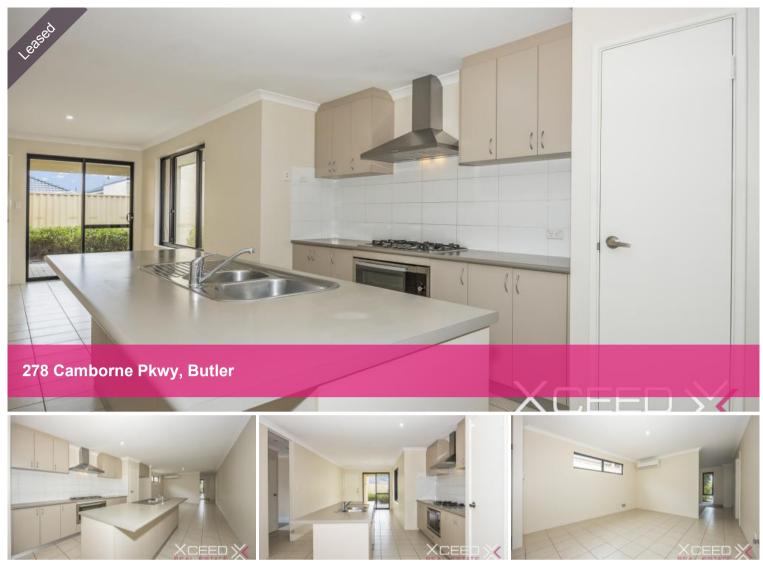

# Family Home Close to EVERYTHING

Nearby Eden Beach, schools, shops and public transport, this ideally located, spacious home offers a great location for a family.

On an elevated block, the property boasts two living areas, spacious bedrooms (all with built in robes), low maintenance lifestyle and recently freshened up with new paint, carpets, window furnishings and more.

# WHAT WE LOVE:

- Open plan kitchen, living, dining
- Formal lounge (second living at the front of the property)
- King bedroom with an ensuite and walk-in wardrobe
- Minor bedrooms all have built in robes
- Modern family bathroom with a separate bath and shower
- Undercover outdoor entertaining area
- Low maintenance front & back garden
- Double garage with remote access
- Brand new carpets
- Freshly painted
- Brand new window furnishings
- Air conditioning
- Gas hot water system