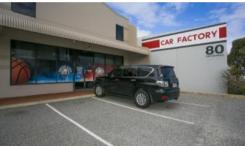

## NEW TO MARKET! SECURE TODAY! ASKING PRICE IS \$42600 P.A. PLUS OUTGOINGS PLUS GST

- 284M2
- 2 X wc's
- Kitchenette
- Real roller door
- glass frontage
- high bay led lights
- · ample parking

The above information provided has been furnished to us by the vendor/s. We have not verified whether or not that information is accurate and do not have any belief in one way or the other in its accuracy. We do not accept any responsibility to any person for its accuracy and do no more than pass it on. All interested parties should make and rely upon their own inquiries in order to determine whether or not this information is in fact accurate.

Price

NEW TO
MARKET!!!

Property Type Commercial
Property ID 27978

Warehouse

Area

284 m2