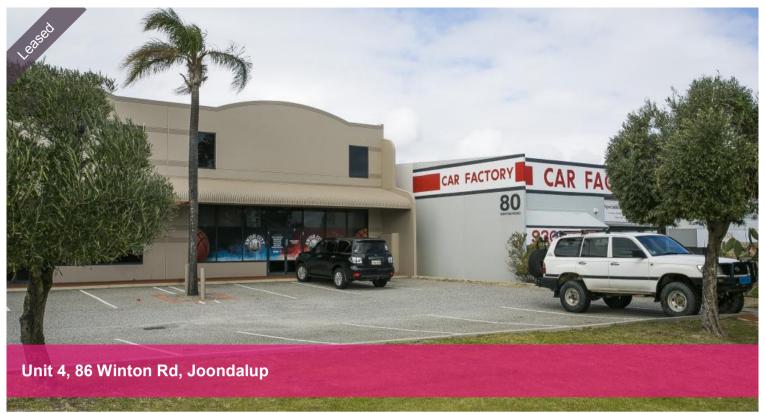

## NEW TO MARKET! SECURE TODAY! ASKING PRICE IS \$42600 P.A. PLUS OUTGOINGS PLUS GST

- 284M2
- 2 X wc's
- Kitchenette
- Real roller door
- glass frontage
- high bay led lights
- · ample parking

The above information provided has been furnished to us by the vendor/s. We have not verified whether or not that information is accurate and do not have any belief in one way or the other in its accuracy. We do not accept any responsibility to any person for its accuracy and do no more than pass it on. All interested parties should make and rely upon their own inquiries in order to determine whether or not this information is in fact accurate.

Price

NEW TO
MARKET!!!

Property Type Commercial
Property ID 27978

Warehouse

Area

284 m2