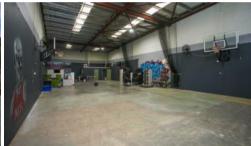

## NEW TO MARKET! SECURE TODAY! ASKING PRICE IS \$42600 P.A. PLUS OUTGOINGS PLUS GST

- 284M2
- 2 X wc's
- Kitchenette
- Real roller door
- glass frontage
- high bay led lights
- · ample parking

The above information provided has been furnished to us by the vendor/s. We have not verified whether or not that information is accurate and do not have any belief in one way or the other in its accuracy. We do not accept any responsibility to any person for its accuracy and do no more than pass it on. All interested parties should make and rely upon their own inquiries in order to determine whether or not this information is in fact accurate.

Price

NEW TO
MARKET!!!

Property Type Commercial
Property ID 27978

Warehouse

Area

284 m2