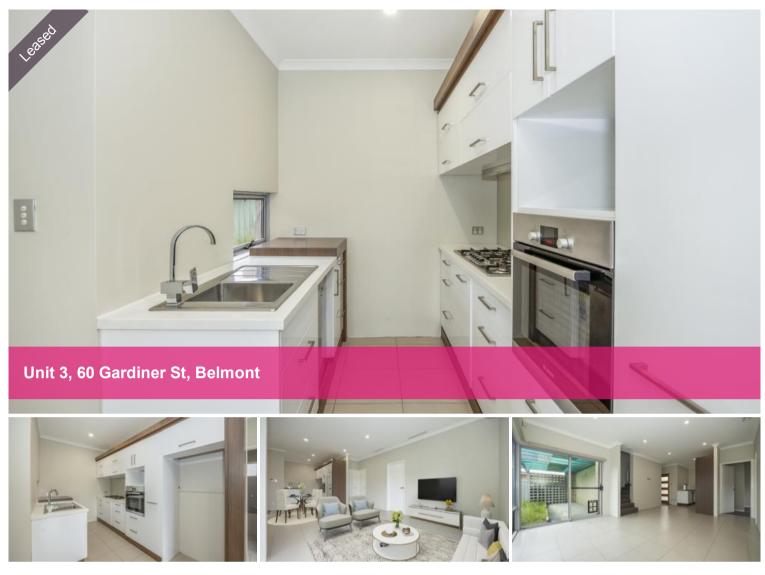

# STUNNING FAMILY FRIENDLY TOWNHOUSE

Find this perfectly positioned, private 4 bedroom, 2 bathroom townhouse located just a few hundred metres from the Belvidere shopping precinct and transport.

This stunning family friendly home is filled with opportunities. There are multiple spaces that can be used as extra bedrooms, lounge rooms or even a teenager's retreat.

# WHAT WE LOVE:

- Freshly painted and carpeted throughout
- Ducted Air Conditioning
- Tiled open plan dining/living room with separate split system airconditioning and high ceilings
- Family room opens to back patio area with external storeroom
- Well-appointed galley style kitchen with plenty of storage & drawers, dishwasher, gas cookers and a rangehood
- Large master bedroom with double door built in robe
- Large ensuite bathroom with a spacious shower, vanity & toilet
- Low maintenance garden
- Natural sunlight boasting through the home
- Double garage