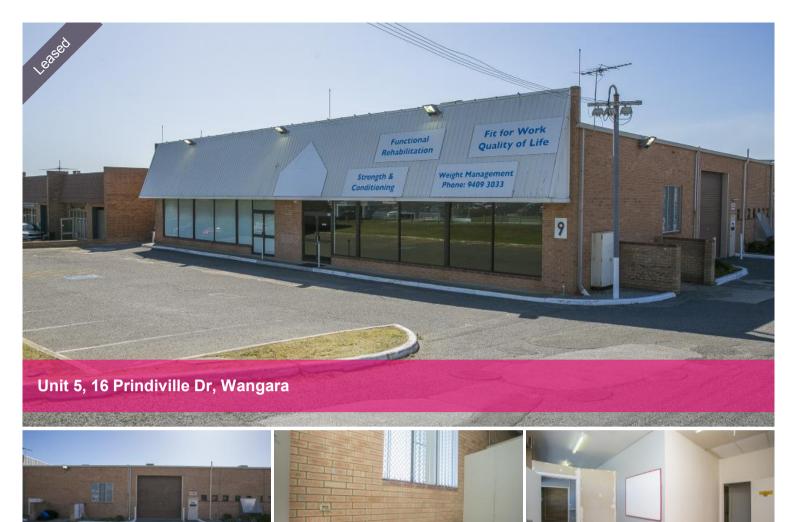

## IN THE HEART OF WANGARA ASKING PRICE IS \$26970 P.A. PLUS OUTGOINGS OF \$9570 P.A. PLUS GST

- 283m2
- WC's
- kitchenette
- glass frontage with separate roller door
- · various rooms at front of the building
- · evap airconditoner
- · zoning service industrial

Price Just Listed! Secure today!

Property
Type
Commercial

Property ID 28015
Warehouse 283 m2

Area