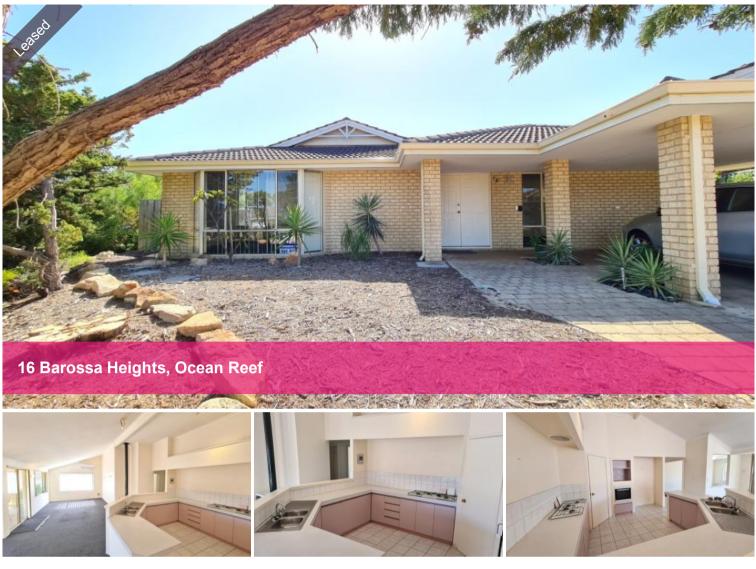

# Family home

Large family home in a quiet in cul de sac.

#### Features:

- Large master bedroom with A/C, WIR and ensuite with large corner bath and separate shower
- Minor bedrooms have ceiling fans and fitted wardrobes
- Main bathroom has bath and separate shower
- Spacious family kitchen with gas stove and electric oven
- Large family room with vaulted ceiling and reverse cycle A/C
- Separate lounge
- Pergola out the back and space for kids or pet to play
- Double carport