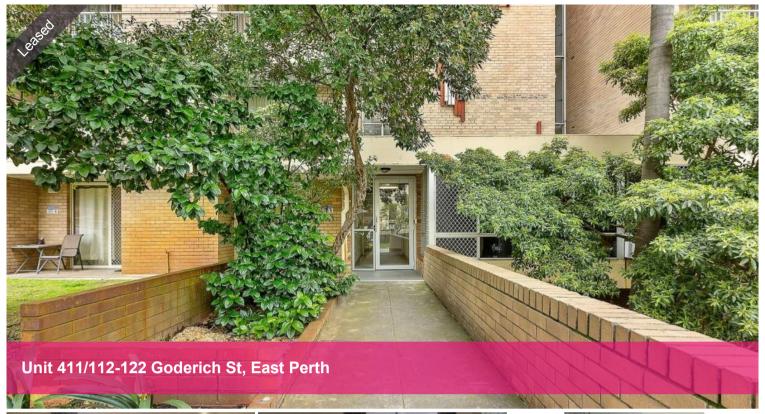

# The Heart of EAST PERTH

Located in the popular Bey Building is this one bedroom + bathroom apartment.

Timber floors and balconies off both the living and bedroom with views over the city.

### **Apartment Features:**

- Unfurnished Fridge shown in the photos is **NOT** included.
- Lift access
- Secure building
- Common Laundry on ground floor
- Water + Gas included in rent
- One secure parking bay
- Great location, with a short walk to Royal Perth Hospital and free CAT bus to everywhere else.