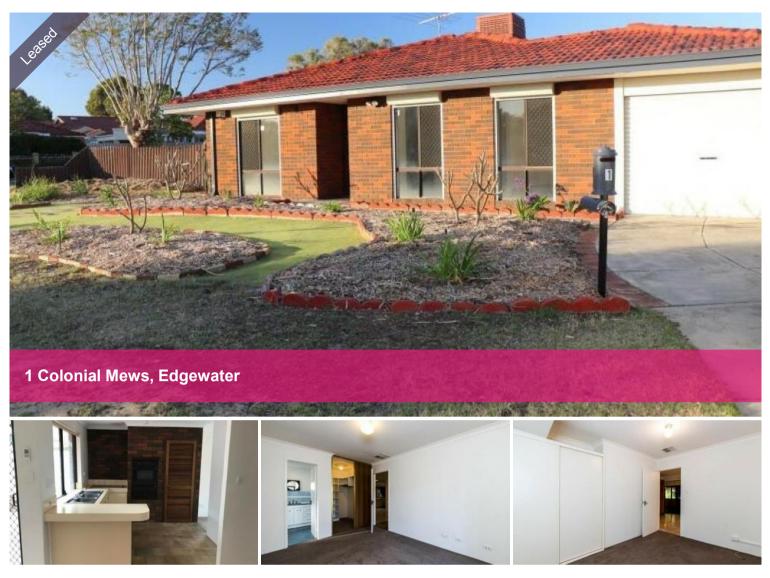

# SPACIOUS ENTERTAINER IN A QUIET AND CONVENIENT LOCATION

This spacious 4 bedroom, 2 bathroom property is located 600m from Edgewater Train Station, 100m directly behind Mater Dei College and 3km from the Joondalup City Centre. Walk to Emerald Park, the local Primary School, Train, Bus, Shopping and Cafe's, easy access to the Mitchell Freeway.

Features:

- Large formal sunken lounge room with adjoining study nook
- Formal dining area
- Master bedroom with ensuite and large walk in robe
- Bedrooms 2 & 3 with double door robes
- Bathroom with separate shower and bath
- Separate toilet
- Ducted evaporative A/C throughout and split system A/C in master bedroom
- Spacious yard with ample entertaining space including 2 garden sheds for storage
- Tandem lock up garage with additional drive way parking
- Pets welcome