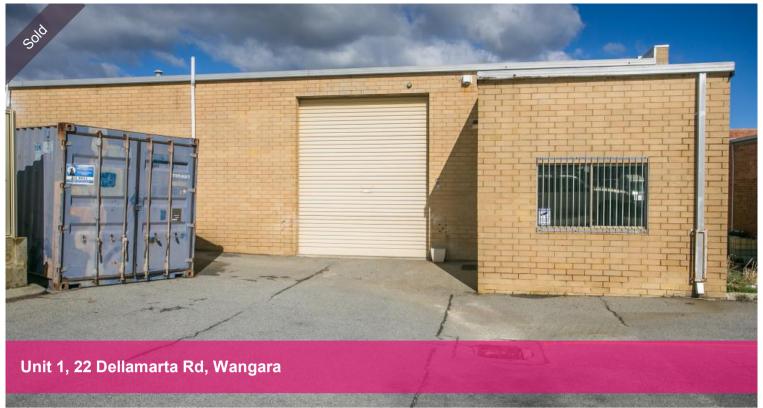

## \$350,000 plus GST

- 205m2 total floor area
- front office
- Roller door access
- 5 carbays
- rear unit
- currently tenanted.

The above information provided has been furnished to us by the vendor/s. We have not verified whether or not that information is accurate and do not have any belief in one way or the other in its accuracy. We do not accept any responsibility to any person for its accuracy and do no more than pass it on. All interested parties should make and rely upon their own inquiries in order to determine whether or not this information is in fact accurate.