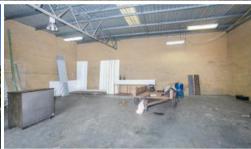

## \$350,000 plus GST

- 205m2 total floor area
- front office
- Roller door access
- 5 carbays
- rear unit
- currently tenanted.

The above information provided has been furnished to us by the vendor/s. We have not verified whether or not that information is accurate and do not have any belief in one way or the other in its accuracy. We do not accept any responsibility to any person for its accuracy and do no more than pass it on. All interested parties should make and rely upon their own inquiries in order to determine whether or not this information is in fact accurate.