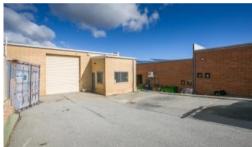

## \$350,000 plus GST

- 205m2 total floor area
- front office
- Roller door access
- 5 carbays
- rear unit
- currently tenanted.

The above information provided has been furnished to us by the vendor/s. We have not verified whether or not that information is accurate and do not have any belief in one way or the other in its accuracy. We do not accept any responsibility to any person for its accuracy and do no more than pass it on. All interested parties should make and rely upon their own inquiries in order to determine whether or not this information is in fact accurate.