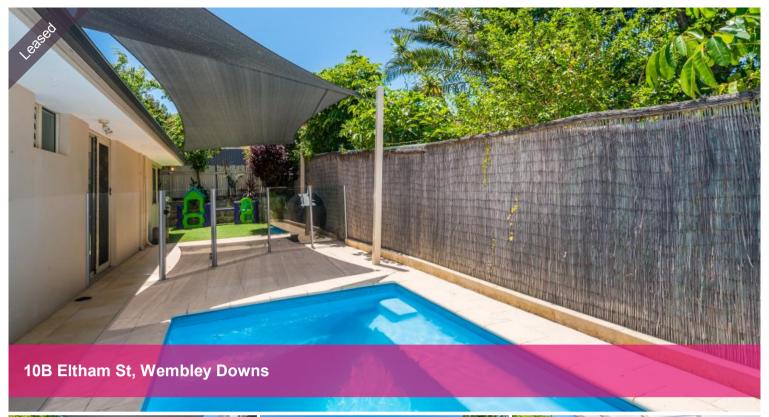

#### WHAT WE LOVE:

- · Huge open plan kitchen, living dining room with souring high ceilings
- Five bedrooms, all with built-in / walk-in robes and air conditioning
- · Sixth bedroom (or home office)
- · Ensuite bathroom to master with large bathtub, private courtyard and double vanity
- Two additional family bathrooms (upstairs and downstairs)
- Two separate living areas (upstairs and downstairs)
- Generously sized kitchen looking over the backyard with dishwasher
- · Large undercover outdoor entertaining area
- Astro turf for the kids to play
- Heated pool with robotic cleaner