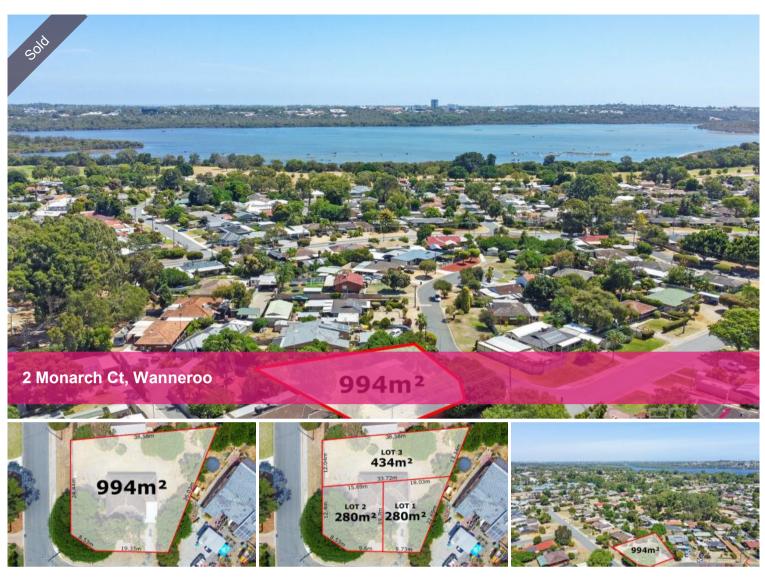

## Unique Opportunity in Wanneroo

Welcome to 2 Monarch Court, a sprawling 994sqm corner lot property in the convenient suburb of Wanneroo. This 3-bedroom, 2-bathroom, 1 WC home offers an incredible opportunity for comfortable living and exciting development prospects, as it is zoned R20/40 and comes with WAPC approval for a three-lot subdivision. This property is a rare find for investors and homebuyers looking for a prime location and future potential.

## 🔚 3 🔊 2 🛱 1 🗔 994 m2

| Price         | SOLD        |
|---------------|-------------|
| Property Type | Residential |
| Property ID   | 28460       |
| Land Area     | 994 m2      |