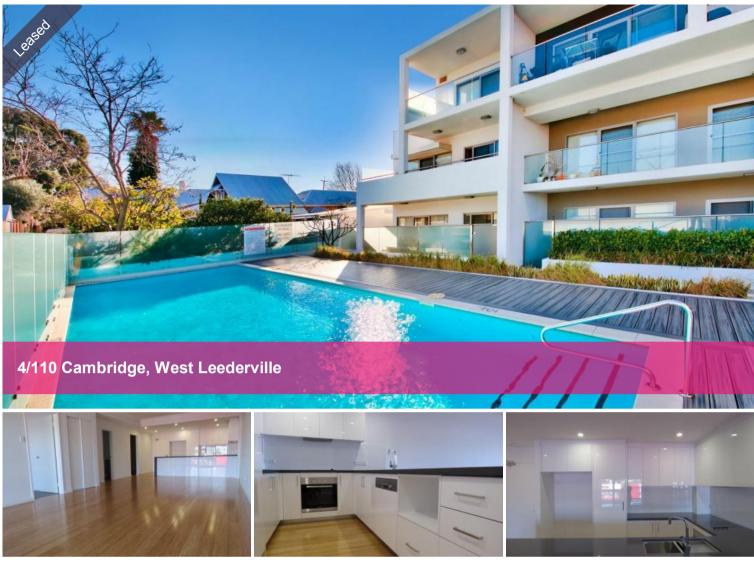

# 21ST CENTURY LIFESTYLE

Offering 21st century lifestyle with all the comforts we expect. Large open plan living with beautiful designer kitchen. Take a short stroll to train station, Subiaco and Leederville cafés and entertainment and only a few minutes to Lake Monger.

### Features include:

- Designer kitchen with all the modern appliances
- Large open plan living leading onto sizable alfresco dining
- Good size bedroom with walk in robe
- Additional study room
- Well-appointed bathroom
- Air-conditioned
- Solar heated pool, BBQ entertaining area and gym
- Under-cover security parking