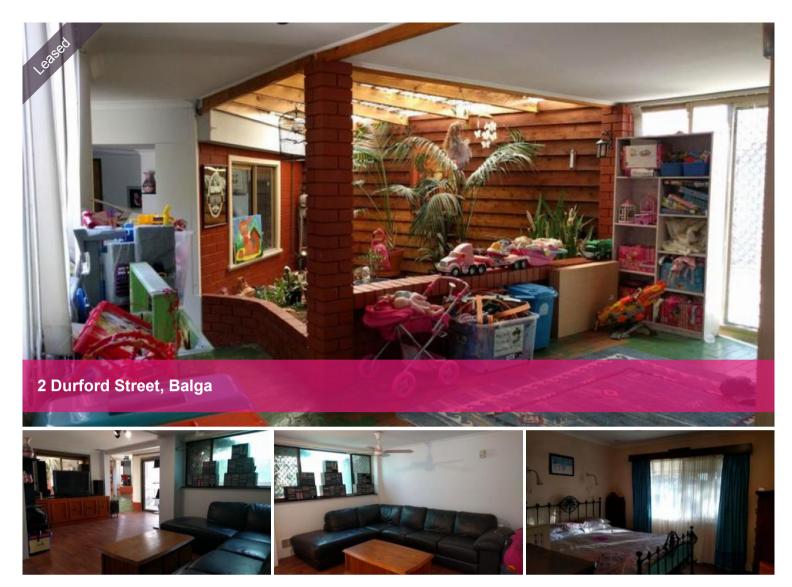

Specious Corner Home - Great Location TOP LOCATION - OPPOSITE PARK!

Property Features:

- Unfurnished
- 3 Good sized bedrooms
- 2 Bathrooms
- 2 Living areas, 2nd living area can be converted into 4th bedroom
- Neat kitchen / meals area
- Gas bayonets in both living areas
- Atrium
- Study
- Secure parking for boats, caravans and cars
- Security alarm

- Mesh security screens on most doors and windows, regular security screens on all other doors and windows.

- Opposite primary school
- Walking distance to Tafe & Mirrabooka Shopping Centre
- Bus route on opposite side of the park.