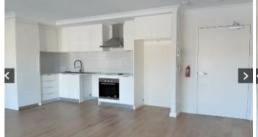

#### Features:

- Open plan living area with private balcony
- Kitchen with stone benchtops, pantry & dishwasher recess
- Split system A/C to living & bedroom
- Large mirrored built-in robe
- Storeroom
- Single car bay
- Communal BBQ facilities and entertainment deck on the roof top!