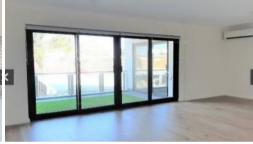

#### Features:

- Open plan living area with private balcony
- Kitchen with stone benchtops, pantry & dishwasher recess
- Split system A/C to living & bedroom
- Large mirrored built-in robe
- Storeroom
- Single car bay
- Communal BBQ facilities and entertainment deck on the roof top!