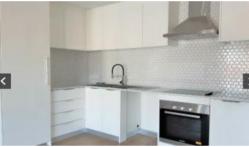

#### Features:

- Open plan living area with private balcony
- Kitchen with stone benchtops, pantry & dishwasher recess
- Split system A/C to living & bedroom
- Large mirrored built-in robe
- Storeroom
- Single car bay
- Communal BBQ facilities and entertainment deck on the roof top!