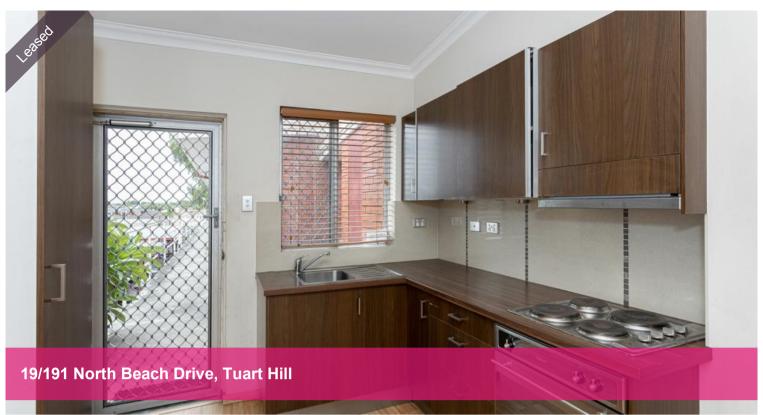

#### Features:

- 2 bedrooms
- 1 bathroom
- Kitchen with electric cooking, rangehood & pantry
- Open plan kitchen/living area
- Reverse cycle A/C
- Balcony
- 1 car space with additional parking for visitors
- Great central location
- Close to shops, parks, public transport and amenities