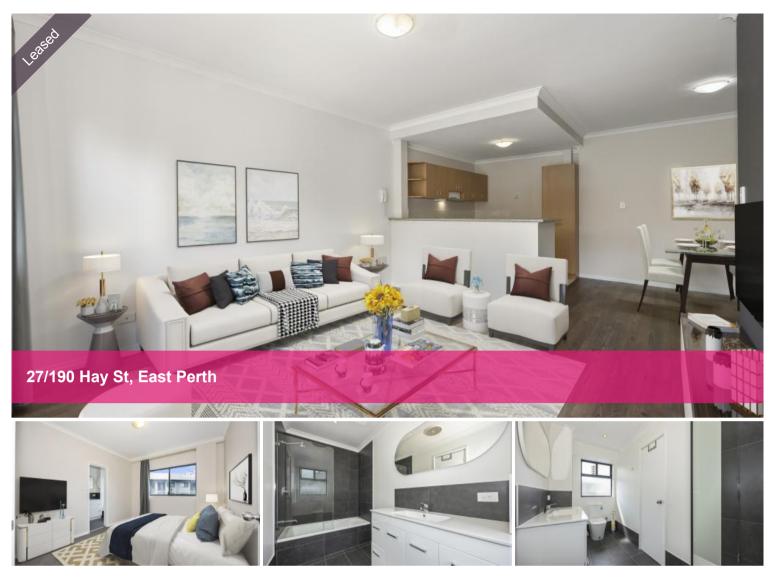

# **Unfurnished Spacious Apartment**

Located in a secure Mont Clare Hotel complex for peace of mind it is only minutes from the Perth CBD. Nestled in this trendy part of East Perth with Queens Gardens, Perth Optus Stadium, WACA, Gloucester Park, Trinity College, Swan River and Claisebrook Cove all in walking distance close to bars,restaurants,and public transport.

### Features:

- Open-plan living area
- Two master bedrooms, both with ensuite bathrooms
- Third bedroom (could also be used as a lounge, office or study)
- Sweeping views from the balcony
- Secure single car bay
- Storeroom