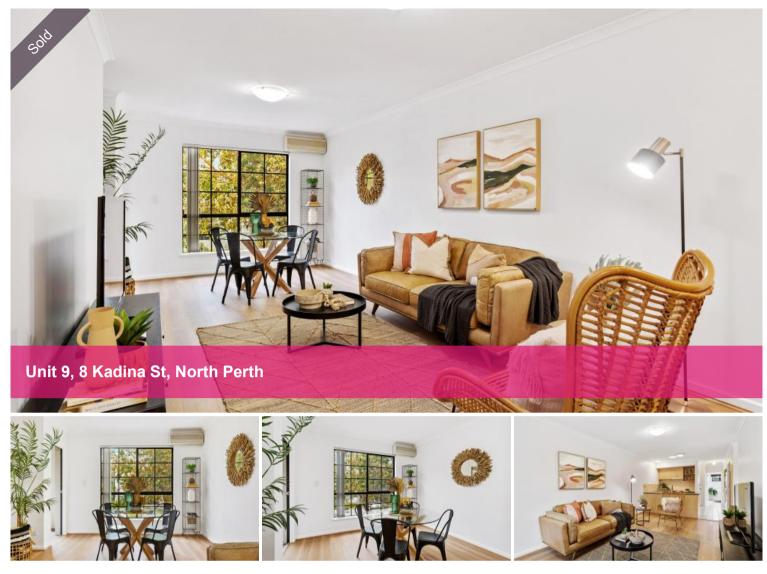

## A Beautiful Start

Welcoming you to this stunning 3-bedroom 1-bathroom apartment situated in a secure complex in the heart of the North Perth. Boasting brand new flooring and carpets, freshly painted throughout and multiple amenities including a huge swimming pool, gym and BBQ entertainment area.

Situated on the first floor this apartment features a spacious open plan kitchen/living/dining area with an abundance of natural light coming through and access to your own private balcony from the living area. The well-appointed kitchen is fitted with quality appliances, ample bench space and gas cooktop.

Offering 3 spacious bedrooms with new carpets, mirrored wardrobes and access to the balcony from the master bedroom.

The gated complex features a sparkling below ground resort style swimming pool, fully equipped gym, BBQ and entertaining area are your needs will be catered for.

Property Features;

- 3 spacious bedrooms
- 1 well-appointed bathroom
- Open plan kitchen/living/dining
- · Split system air-conditioning
- New flooring and carpets
- · Freshly painted throughout
- Laundry nook
- 1 car bay
- External storeroom