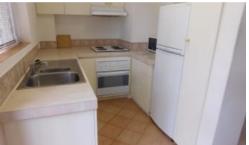

#### Features;

- Fully furnished & equipped
- Two large courtyards with a shade sail to the rear.
- Open plan kitchen and living area with a good size lounge.
- Walking distance to the foreshore for those evening strolls.
- Undercover car bay around the back
- NBN ready
- · Water usage included in rent