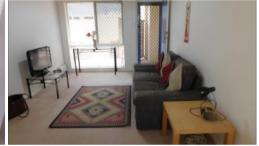

#### Features;

- Fully furnished & equipped
- Two large courtyards with a shade sail to the rear.
- Open plan kitchen and living area with a good size lounge.
- Walking distance to the foreshore for those evening strolls.
- Undercover car bay around the back
- NBN ready
- · Water usage included in rent