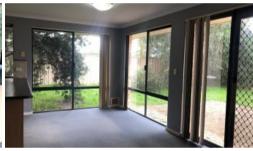

#### Features:

- Large, light filled master bedroom with ensuite
- 3 large family bedrooms (2 with built-in-robes)
- Formal lounge situated at the front of the house
- Modern kitchen has stainless appliances & lots of cupboards including large pantry
- · Large family sitting room & dining area
- Dining area has a wall of windows looking onto the paved patio area
- Large remote double garage