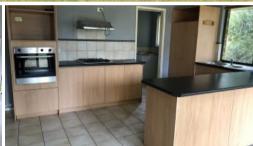

#### Features:

- Large, light filled master bedroom with ensuite
- 3 large family bedrooms (2 with built-in-robes)
- Formal lounge situated at the front of the house
- Modern kitchen has stainless appliances & lots of cupboards including large pantry
- · Large family sitting room & dining area
- Dining area has a wall of windows looking onto the paved patio area
- Large remote double garage