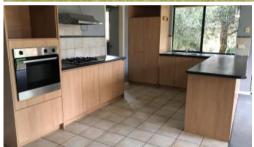

#### Features:

- Large, light filled master bedroom with ensuite
- 3 large family bedrooms (2 with built-in-robes)
- Formal lounge situated at the front of the house
- Modern kitchen has stainless appliances & lots of cupboards including large pantry
- · Large family sitting room & dining area
- Dining area has a wall of windows looking onto the paved patio area
- Large remote double garage