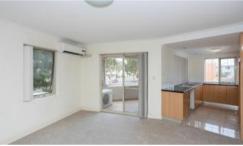

# Features:

- 4 bedrooms with robes
- 2 bathrooms
- Stylish kitchen with granite bench top & plenty of cupboard space
- Lounge room with A/C & large balcony
- Separate study
- Internal laundry with dryer included
- 2 secure parking bays
- Storage room
- Water included