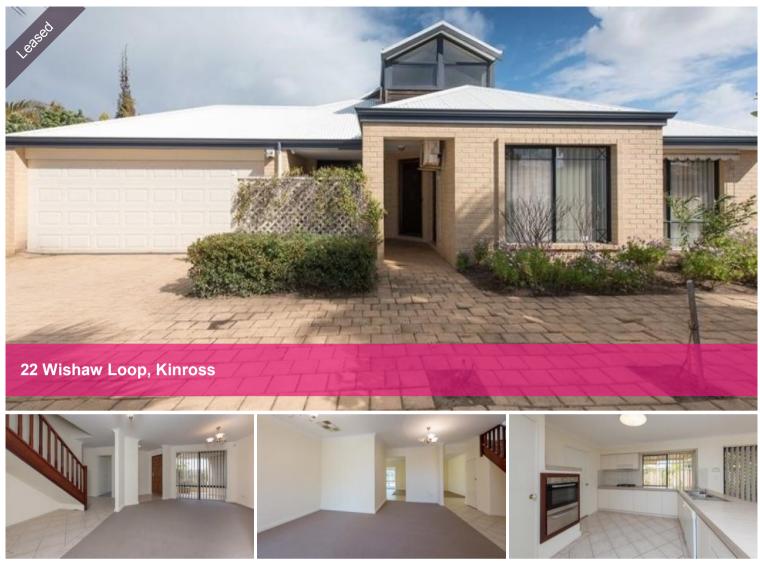

# **Beautiful Large Family Home!**

Be the first to view this beautifully presented 5 bedroom, 2 bathroom family home located in popular Kinross.

## Features:

- Separate lounge/dining room downstairs
- Open plan kitchen/meals/family area
- Large kitchen with breakfast bar, dishwasher & stainless steel appliances
- Games/theatre room with double door entry
- Main bedroom with 3 door robe & ensuite with separate bath
- 4 great size minor bedrooms
- Study with separate front entrance
- Upstairs loft lounge area
- Ducted A/C throughout
- Double remote garage for secure parking
- Undercover patio area perfect for entertaining
- Additional parking to driveway