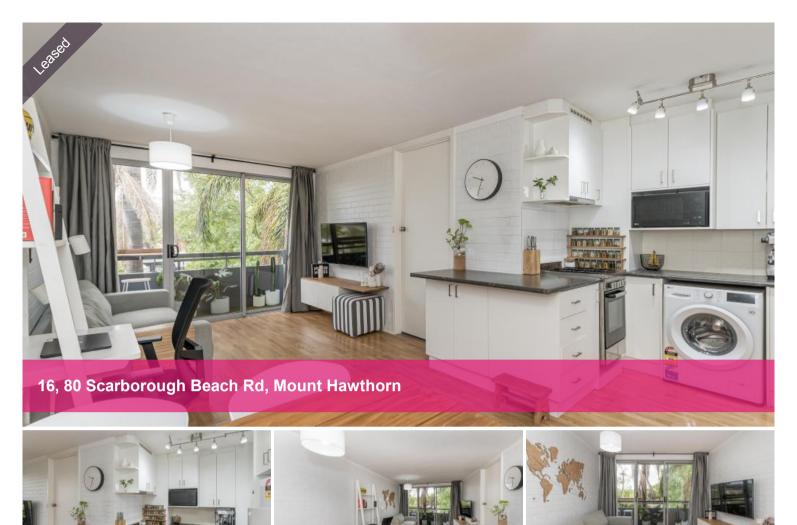

#### WHAT WE LOVE:

- · Open plan kitchen, living, dining
- Modern kitchen with gas cooktop
- Private south facing balcony
- King-size master bedroom with built-in robes
- Ensuite bathroom
- · Off-street parking