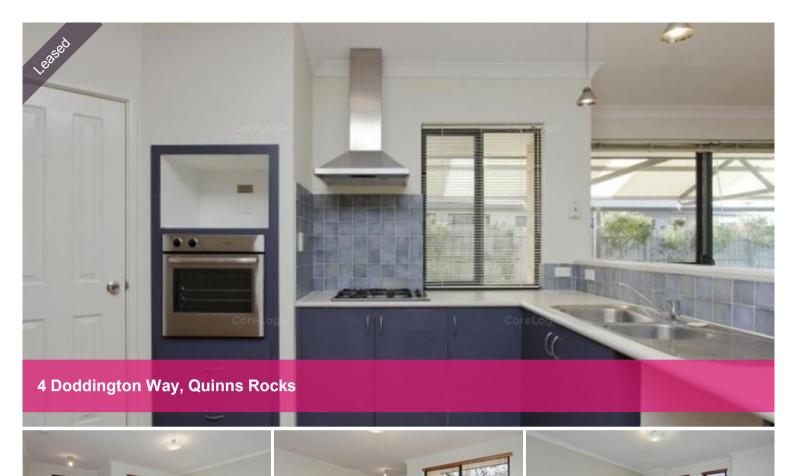

# Quality Beachside Home on Jindalee Border

Located within walking distance of the beach and dog beach, parks and local schools this property is a must to view.

### Features:

- 4 large bedrooms with robes
- 2 bathrooms
- Front lounge room
- Home office/study
- Open plan kitchen/dining
- Theatre room
- Undercover alfresco area
- Easily maintained backyard.

Pets: Well behaved pets considered