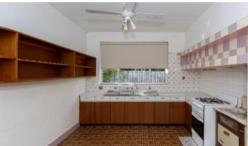

#### Features:

- Three bedrooms
- Formal lounge / or 4th bedroom
- One bathroom
- Split system in the back living area
- Large front and rear patio
- · Plenty of parking
- · Gas cooking
- Workshop garage
- Ornamental fireplace