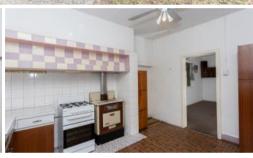

#### Features:

- Three bedrooms
- Formal lounge / or 4th bedroom
- One bathroom
- Split system in the back living area
- Large front and rear patio
- · Plenty of parking
- · Gas cooking
- Workshop garage
- Ornamental fireplace