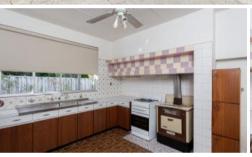

#### Features:

- Three bedrooms
- Formal lounge / or 4th bedroom
- One bathroom
- Split system in the back living area
- Large front and rear patio
- · Plenty of parking
- · Gas cooking
- Workshop garage
- Ornamental fireplace