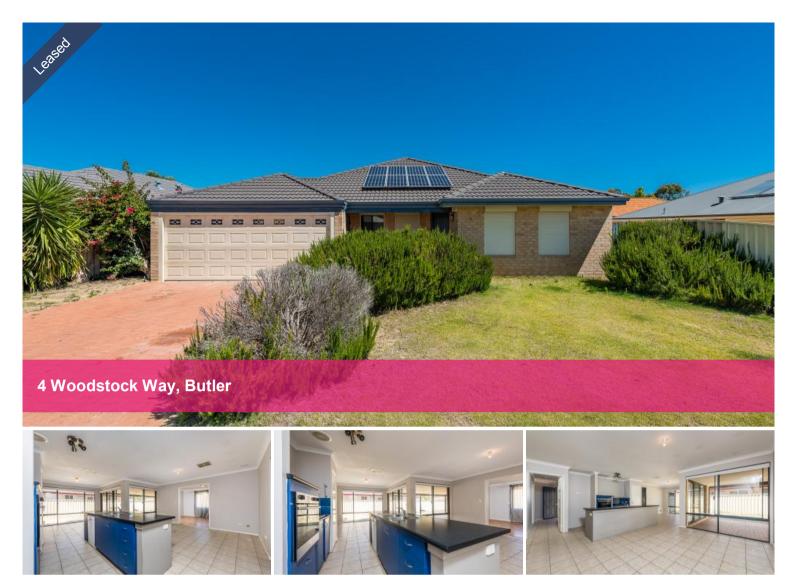

# Family Home!

Just a stone's throw from Les Lilleyman Reserve, this four bedroom family home is in an ultra-convenient location close to parks, schools and shops!

### Features:

- King-size master bedroom with ensuite bathroom
- Three minor bedrooms
- 2 separate living areas
- Light & bright open plan living/dining/kitchen
- Ducted A/C
- Solar Panels
- Roller Shutters
- Separate laundry
- Large patio
- Grassed area for the kids/pets to play