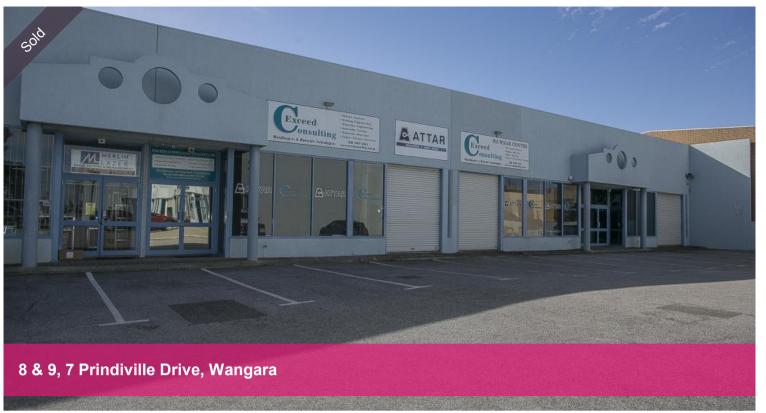

BOTH NOW SOLD! 1 or 2 - 8 & 9/7 Prindiville Drive Wangara ASKING PRICE IS \$384,900 plus GST

UNIT 8/7 PRINDIVILLE DRIVE WANGARA - ASKING PRICE \$384,900 PLUS GST (SOLD)

- 164M2 REAR UNIT
- KITCHEN & WC'S
- VARIOUS AIRCONDITIONERS THRUOUT
- RECEPTION
- ROLLER DOOR ACCESS WITH SEPARATE ENTRANCE
- LOADS OF COMMON PARKING
- ETHERNET CABLING THUOUT BUILDING
- GREAT LOCATION VERY CLOSE TO WANNEROO ROAD & OCEAN REEF ROAD

UNIT 9/7 PRINDIVILLE DRIVE WANGARA - ASKING PRICE \$384,900 PLUS GST (SOLD)

- 164M2 REAR UNIT
- RECEPTION AREA
- VARIOUS AIRCONDITIONERS THRUOUT
- ROLLER DOOR ACCESS WITH SEPARATE ENTRANCE
- 3 PHASE POWER
- LOADS OF COMMON PARKING
- ENTERNET CABLING THUOUT THE BUILDING
- GREAT LOCATION VERY CLOSE TO WANNEROO ROAD & OCEAN REEF ROAD