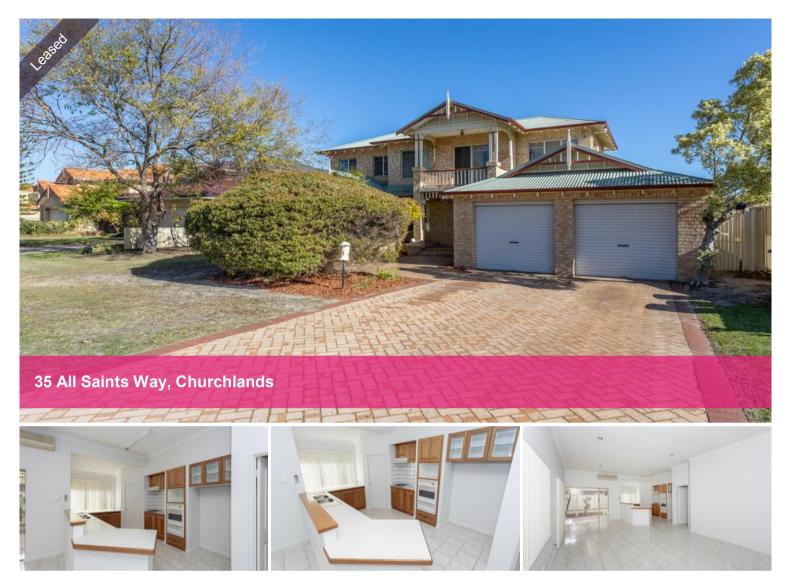

# Freshly Painted & New Carpets Throughout

Large five bedroom, two storey family home situated minutes from Innaloo Shopping Centre and in school zones of Churchlands SHS and Hale School. Walk to Herdsman Lake.

### Features:

Downstairs

- Formal dining room
- Open plan kitchen/meals & living
- Games room
- Laundry/separate WC
- Three bedrooms with BIRs
- Main bathroom
- Multiple A/C units
- Double remote garage
- Security alarm
- Reticulated gardens and lawns

### Upstairs

- Parents retreat
- Master bedroom
- Ensuite
- Balcony
- Sitting room
- Ducted A/C