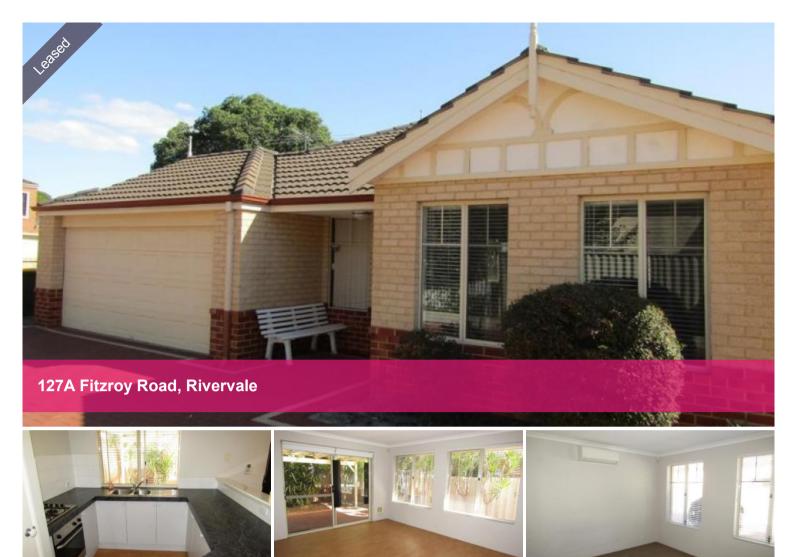

# 3x2 Villa

Tidy front 3x2 villa in great central location close to Belmont Forum Shopping Centre, Graham Farmer Freeway and Great Eastern Highway.

### Features:

- 3 bedrooms
- 2 bathrooms
- Master bedroom with ensuite, WIR & A/C
- Open plan kitchen/meals/family with A/C
- Kitchen with gas cooking, large benchtop & pantry
- Large double remote garage with shoppers' entrance
- Easy care gardens