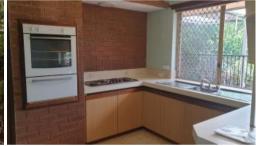

### Features:

- 3 bedrooms with large, high quality built-in robes
- 1 semi-ensuite bathroom with shower AND bath
- Huge 50sqm powered workshop, shed with side access
- Air conditioning to lounge and master bedroom
- · Security screens and doors
- · Large backyard with bore
- · Open plan kitchen
- Undercover parking for 2 cars in the carport secured with a locked gate
- Quality blinds on all windows
- Elevated position means views towards Kingfisher Park and a cool breeze to beat the summer heat whilst enjoying the sounds of nature in the large backyard!