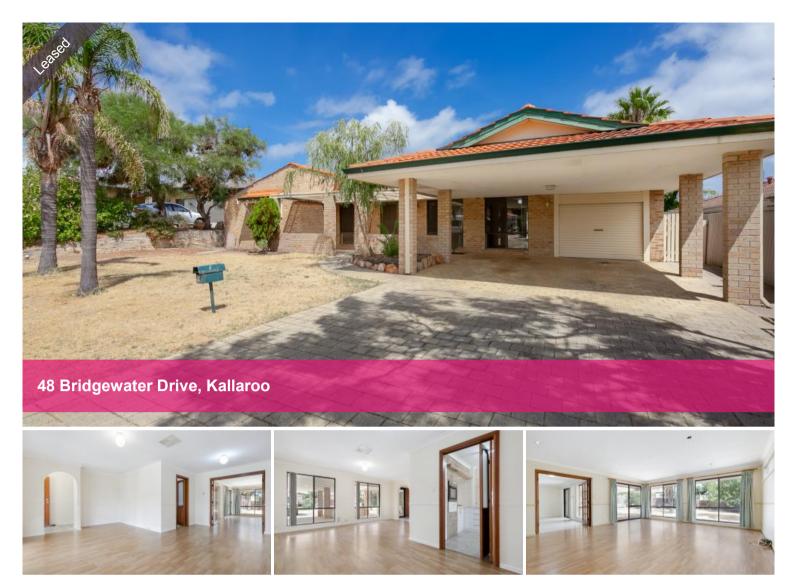

# Sensational Neighbourhood

Sensational location, with the best local schools, public transport, Whitfords shopping centre close by and only a five-minute drive to popular Mullaloo Beach. This home is very light and bright throughout! Features:

- · 4 generous sized bedrooms with BIRs
- 2 bathrooms
- Ducted evaporative A/C
- · Spacious lounge/dining area
- Kitchen with 900mm gas cooktop, dishwasher, plenty of bench & cupboard space
- Enormous games room
- Single lockup garage
- Double carport
- · Garden shed at rear