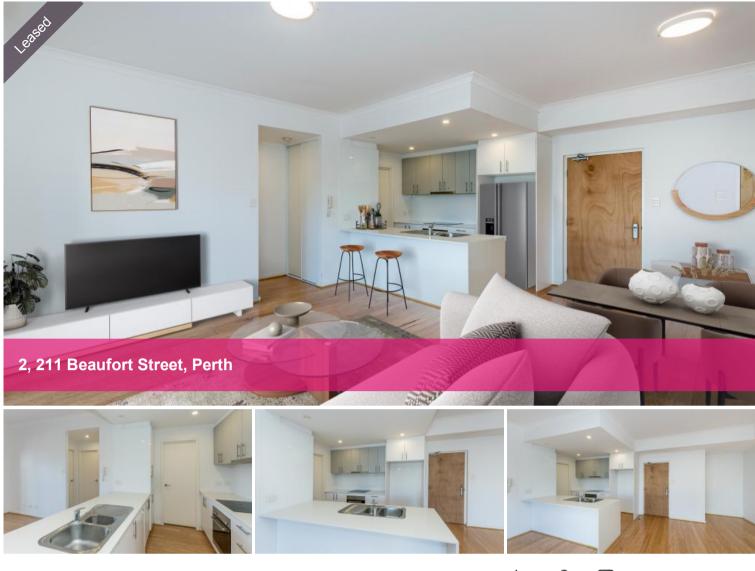

# HEART OF MOUNT LAWLEY! \*\*\* CURRENTLY HAVING NEW FLOORING INSTALLED \*\*\*

In the heart of Mount Lawley, this beautiful apartment offers EVERYTHING AT YOUR DOORSTEP and incredible public transport links..... You could even WALK to the city centre!

# WHAT WE LOVE:

- · Large open plan kitchen, living dining
- Two spacious bedrooms (both with built in robes)
- Two modern bathrooms
- · Spacious entertaining balcony
- · Study nook / computer space
- · Air conditioning
- · Secure car bay with remote access
- Store room