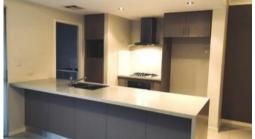

# Light and Spacious Townhouse

Well located 3 bedroom, 2 bathroom Townhouse near Glendalough train station and easy freeway access.

Delightfully finished in neutral tones to ensure your furnishings will blend in perfectly. Fabulous kitchen with lots of cupboard space and all the modern appliances any aspiring chef would expect to find.

#### Features include:

- Double lock up garage
- · Reverse cycle ducted air conditioning
- · Lovely private courtyard
- Built in Robes in all bedrooms
- Designer bathrooms
- Great kitchen space

Please include a cover letter in your application.