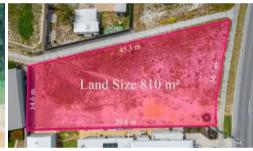

## Features;

- 810sqm block
- 24.7 frontage
- 39.6 depth
- · Many build options available

View direct with Tom Vlahos – making the difference, selling Two Rocks 0408 427 514

Make it happen today.

□ 810 m2