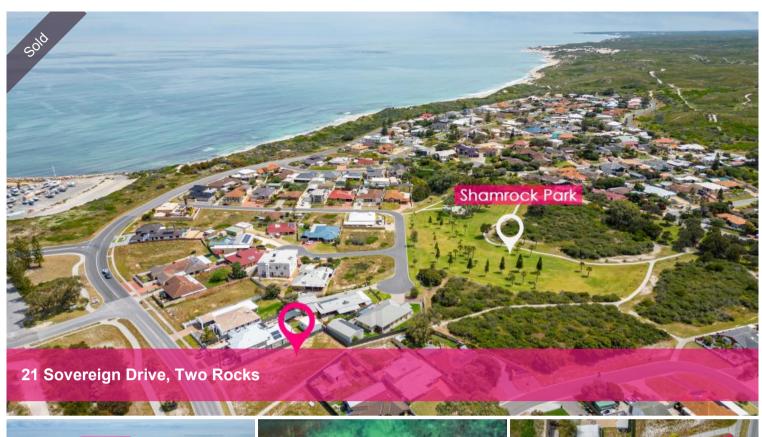

## Idyllic Beachside Lifestyle

Build your dream home here on this iconic coastal 810sqm block opposite parklands and a short distance to the Marina.

Be quick to secure your ultimate dream parcel of land.

Ready to build your perfect forever home ideally nestled on Sovereign Drive in a well sought after location.

Short walking distance to the ocean and amenities including the Tavern, cafes, restaurants, schools, local IGA Supermarket and more. Enjoy life this idyllic beachside community offers.

## Features;

- 810sqm block
- 24.7 frontage
- 39.6 depth
- · Many build options available

View direct with Tom Vlahos – making the difference, selling Two Rocks 0408 427 514

Make it happen today.

□ 810 m2