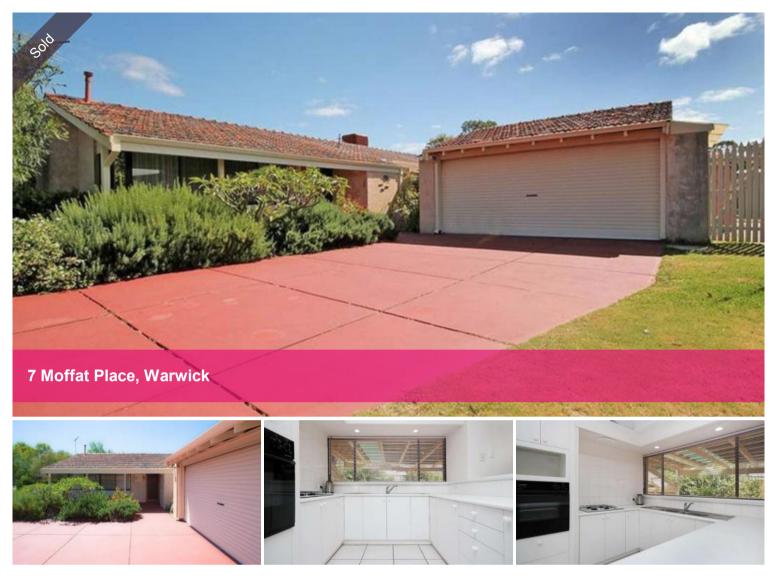

# A DUEL OPPORTUNITY FOR LIVING IN OR R60 DEVELOPMENT!

CURRENTLY TENANTED FOR \$550 PER WEEK! DA APPROVALS FOR 4 SINGLE STOREY 2X1'S

3 bedroom, 1 bathroom house located in a quite cul de sac in the desirable suburb of Warwick. Sitting on a generous 718sqm of land with R20/R60 zoning and DA approvals, this property presents an excellent opportunity for development, investors or to live!

#### FEATURES:

- 3 spacious bedrooms
- 1 large bathroom with bath and shower

- Outdoor entertaining with below ground fiberglass swimming pool and pergola

- Double garage
- Cul de sac location
- Huge 718sqm of land
- Development opportunity with DA approvals
- Large tiled family room
- Suken lounge with Vaulted Ceiling
- Walking distance to Warwick train station and Hawker Park Primary School