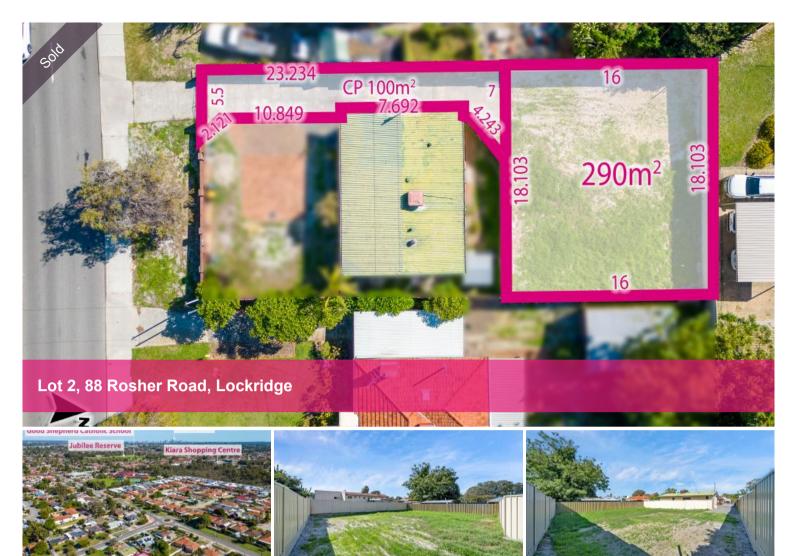

## Titled block in great location!

Build your Dream Home on this ready to go block close to all Amenities.

This enviable proposed rear block is conveniently located in the sought-after suburb of Lockridge. Measuring 290 sqm excluding common driveway 100 sqm, this private block of land is perfect for first-home buyers and growing families to get into their first build. Take advantage of the first home buyers Grant (Conditions apply).

The block itself is well proportioned, allowing for a vast choice of floor plans for your build, and it's located at the rear with open space on three sides, ensuring privacy.

Local highlights include:

🖸 290 m2

**Price** SOLD for \$130,000

Property Type Residential Property ID 29084 Land Area 290 m2