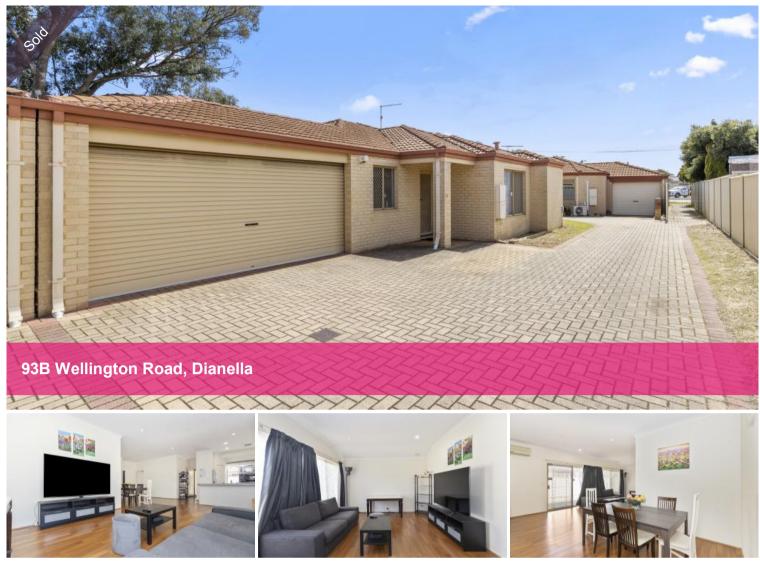

Comfort, Practicality and Convenience! Open by private inspections only! Call Simar Singh on 0433 767 296.

Discover abundant space and practical living in this four-bedroom home, nestled within a well-kept complex of three residences. Spacious living area designed to cater for entertaining and relaxation equally, it's the perfect lowmaintenance home whether you're a growing family, first home-buyer or investor.

In the heart of the home, you'll find a functional kitchen equipped with stainless steel appliances and a practical breakfast bar for those busy school mornings. You'll love the open-plan layout that encourages family time and the split-system air conditioning for comfort throughout the seasons.

All four bedrooms, generous in size, offer built-in robes with the added luxury of reverse-cycle air conditioning in two. Complementing these are two bathrooms with all the essentials for family life, including a bathtub. Also, find easy-care laminate timber floors, complemented by the above-average ceiling height and tasteful recessed downlights. There's a large linen press for storage, an external storeroom, and a double lock-up garage accessed from the private rear laneway.

Outside, the property boasts a large paved courtyard that awaits your inspiration. Perfect for outdoor relaxation or entertaining, there's ample room for your outdoor setting and BBQ, potted plants and party lights!

Contact Simar Singh from Xceed Real Estate on 0433 767 296 for the perfect blend of comfort, practicality and convenience.

Features include: Four bedrooms, two bathrooms Brick and tile triplex home Double lock-up garage (remote) Laminate timber flooring Built-in robes in all bedrooms Split system AC in main living and 2 bedrooms Security screens throughout Recessed LED downlights Gas cooktop and electric oven Spacious paved courtyard Gas storage hot water system