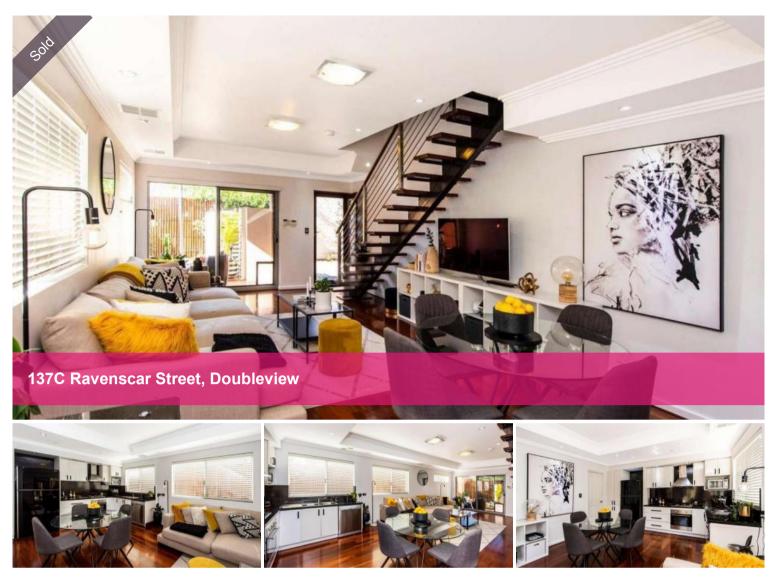

# Convenient Lifestyle & Perfect Location

\*\*\*HOME OPEN CANCELLED\*\*\*

Experience the epitome of style and convenience with this remarkable 3bedroom townhouse nestled in the heart of Doubleview.

Radiating sophistication, this bright and airy home offers a low-maintenance lifestyle, allowing you to lock up and leave, while indulging in the finest features. With generously proportioned bedrooms, a delightful outdoor courtyard, ducted reverse cycle air conditioning, and an enviable location, this property is the ultimate convenient sanctuary.

## THE FEATURES YOU WILL LOVE

• Kitchen with stainless steel appliances, black fittings, black granite benchtops and glass splashback adds to the contemporary style.

• Solid timber, metal with stainless steel railing staircase takes you upstairs to spacious bedrooms and loads of storage with large three panel frosted sliding glass door storage in the passage.

• Three sizeable bedrooms with a king master bedroom and built-in mirror sliding door wardrobe in all bedrooms

- Two bathrooms, including an ensuite in the master bedroom, are all fitted with solid black granite vanity countertops and some matching black fittings, enhancing the modern look
- Ducted reverse cycle air conditioning for year-round comfort
- Polished timber floorboards in the living areas throughout to the kitchen, with plush carpet in the bedrooms

#### **Office Details**

Xceed Real Estate - Sales Level 8, 3 Hasler Road Herdsman, WA, 6017 Australia 08 9207 2088

- · Laundry provides shopper door entry into the house from the secure garage
- · Convenient separate guest toilet off the laundy on the lower level
- Enhanced security with an alarm system and crimsafe security screens
- Open plan living flowing seamlessly to a decked courtyard, with additional storage space in the side yard
- The garden features beautifully lined bamboo screening, creating a zen outlook
- Double lock-up garage with storage nook
- Spacious private driveway with ample room for your boat and potentially park up to 3 more cars
- Side entry to the courtyard from the front, providing even more storage options
- · Rear townhouse within a small complex of only three residences
- · Gas hot water system for efficient energy usage