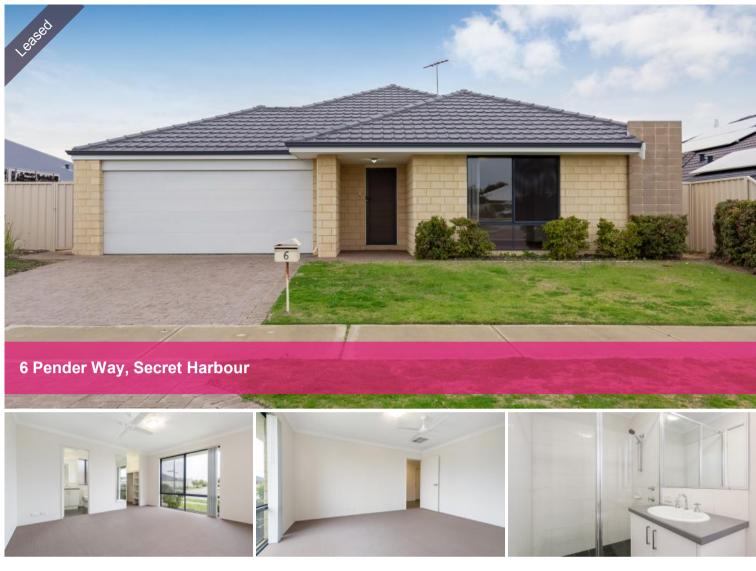

# FAMILY ABODE WITH ALL THAT SPACE!

This beautifully presented family home is situated in the highly sought-after surfing beach area of Secret Harbour.

At the heart of the home, you'll find the kitchen equipped with a gas burner stove top, electric oven, dishwasher recess, spacious fridge recess, microwave recess and a seamless connection to the generous open plan living area, creating a harmonious indoor-outdoor flow.

The centre of the home features a spacious open plan living area, seamlessly integrating the kitchen, family room, meals area, and a spacious outdoor area. Let's not forget about the separate theatre/lounge area.

The master bedroom offers ample space, with a walk-in robe, ceiling fan, and an ensuite bathroom featuring shower, single basin with under bench storage, and a separate toilet.

The remaining bedrooms are generously sized, They share access to the main bathroom, complete with a shower, bath, and vanity with ample storage space underneath.