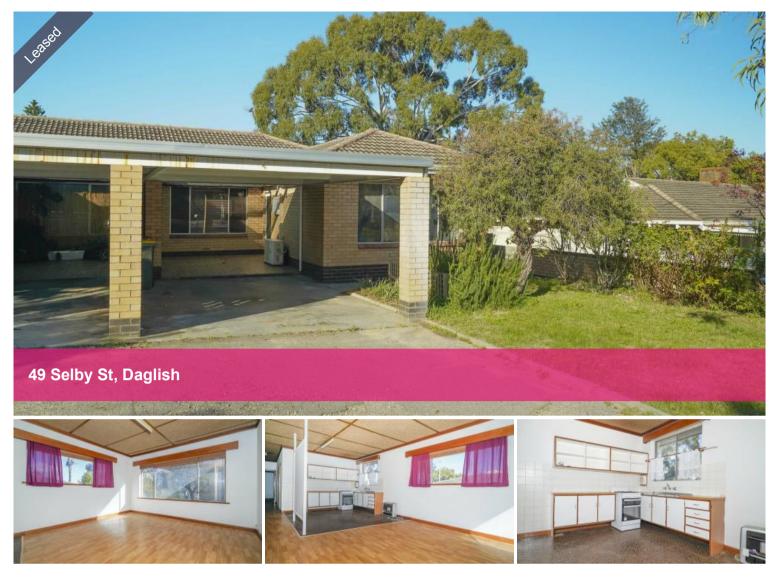

## Spacious - Separate Lounge & Dining Room

This 2 bedroom unfurnished duplex offers easy access to Shenton College, just 700m away and Jolimont Primary school iis only 600m away.

- Two large bedrooms
- Formal lounge and dining area both looking out upon the gardens
- Spacious kitchen with lots of cupboard space and gas hotplates
- Split system air conditioners in lounge & main bedroom
- Bathtub
- Undercover carport
- Spacious enclosed backyard