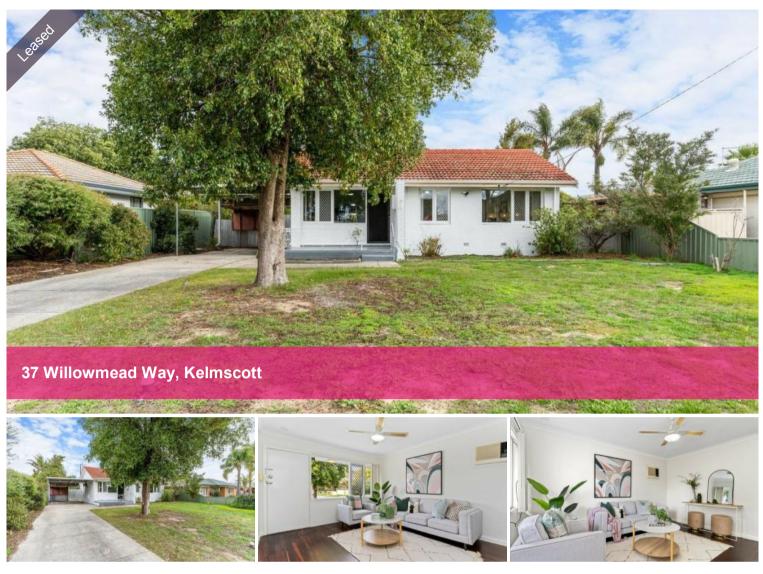

# CHARMING COTTAGE FEEL

This is just beautiful! Immaculately presented and with a cottage feel that is charming and inviting.

Set in a fantastic location, close to so much, you will find this home is just unbeatable value!

#### INSIDE

The home has a beautiful style throughout, with stunning Hardwood flooring throughout the home. The kitchen is brand new and features a gas stove and electric under-bench oven. It's a great space, and there's plenty of work area plus a new dishwasher. The main living area is very inviting and an awesome space to unwind.

The 3 bedrooms are all of a good size and have ceiling fans, and the master bedroom has a built-in-robe. The bathroom is clean, neat and very practical.

#### OUTSIDE

It's a big block, and 683sqm to work with there's room for all kinds of hobbies, this is the space you need!