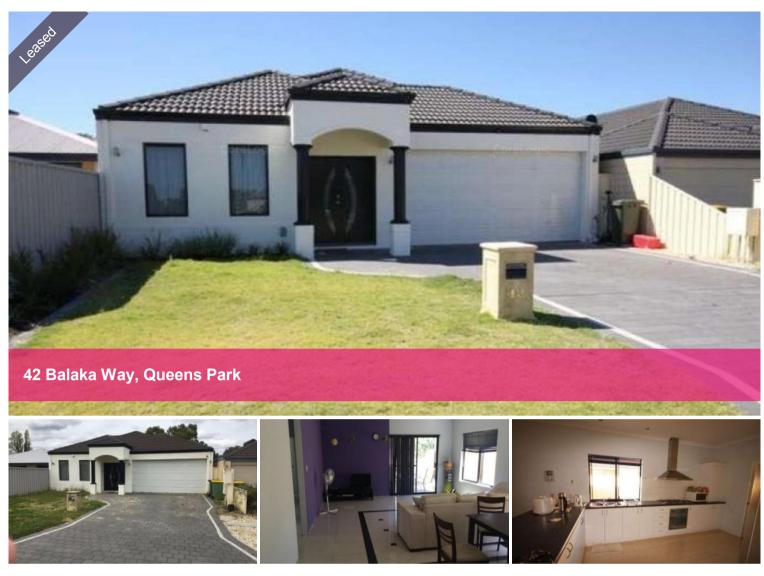

# Fantastic bright home

This property is situated in a quiet street within walking distance to private schools, church, childcare & Queens Park Train Station.

### Features:

- Master bedroom with large WIR & deluxe ensuite with spa & his'n'hers basins
- 3 large minor bedrooms with BIRs
- Large kitchen with stainless steel appliances
- Main bathroom with separate bath
- Porcelain tiling in open plan living area
- Study
- High ceilings throughout
- Ducted A/C throughout
- Double remote garage