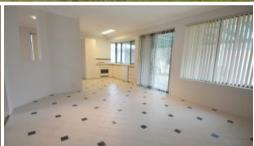

#### Features:

- 3 good sized bedrooms
- Master is king sized with walk in wardrobe & semi ensuite bathroom
- Bathroom has bath & separate shower
- · Kitchen with gas cooktop & dishwasher
- Huge open plan family/dining reverse cycle A/C
- Large lounge with gas bayonet
- Separate toilet
- · Lock up garage