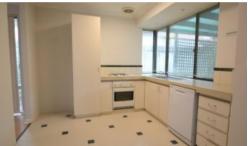

#### Features:

- 3 good sized bedrooms
- Master is king sized with walk in wardrobe & semi ensuite bathroom
- Bathroom has bath & separate shower
- · Kitchen with gas cooktop & dishwasher
- Huge open plan family/dining reverse cycle A/C
- Large lounge with gas bayonet
- Separate toilet
- · Lock up garage