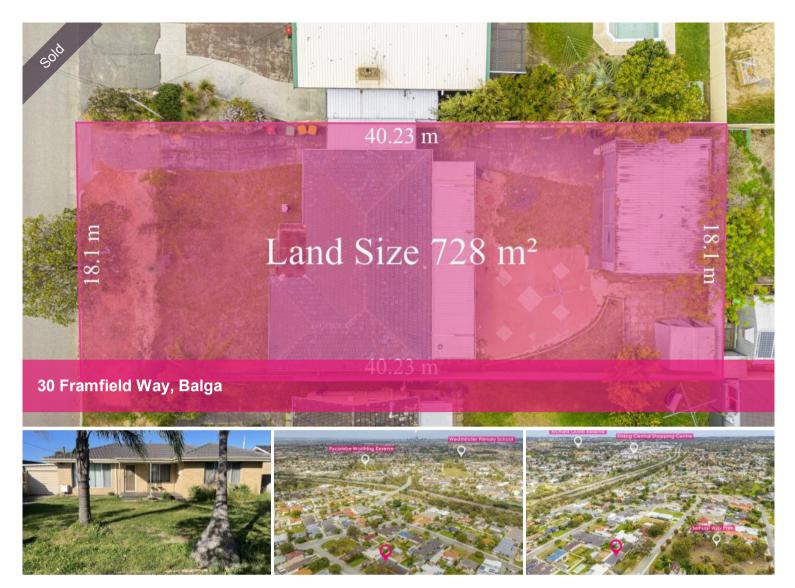

## Prime location for Developers or an Investors.

728sqm potential rectangle 3 unit site—zoned R40 is situated on the high side of the road facing North and is just perfect for those wanting to develop.

## Features:

- 4 Bedrooms
- 1 Bathroom
- Single garage drive through
- Split system Air Conditioner
- 4 car garage at rear
- 728sqm
- Zoned R40
- 18.1m Frontage, Depth 40.23m
- Brick and Tile home
- Currently tenanted with long term tenants at \$390.00 per week