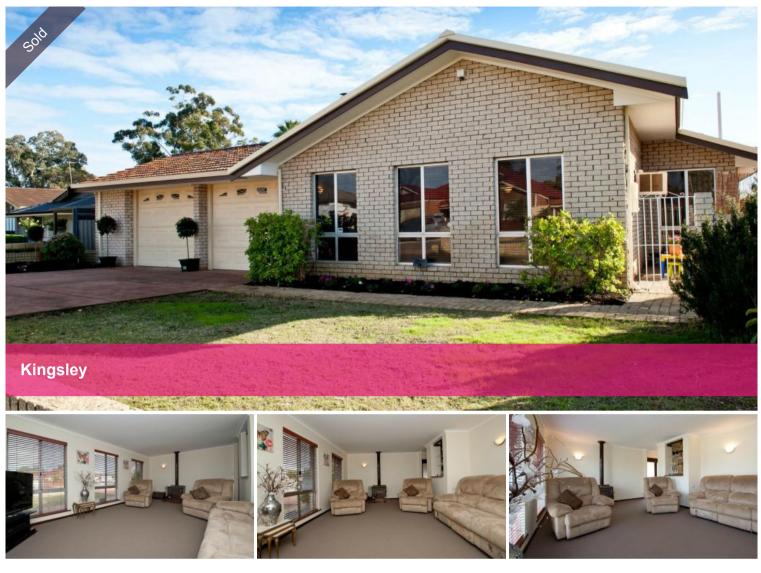

## Trying desperately to get into Kingsley ?

This retro style home may provide your ticket to a very bright future. Perfect as a starter home with four bedrooms your new home has been completely restored whilst still making room for you to place your own individual stamp over time in the kitchen and bathroom.

With a retro stone feature wall nestling behind a secure double door entry this home lives and breathes the character of its era making a statement of individuality that will surely be a conversation starter for all those who visit.

With two generous living areas and 4 large bedrooms there is plenty of space to raise a young family and still have a study if you need a quiet space to reflect.

Located in a quiet cul-de-sac near lake Goollelal with its peaceful naturewalks, this is the perfect place for those who like to clear their heads with a relaxing walk or a scenic bike ride.

## 🛏 4 🔊 1 🖨 2 🗔 739 m2

| Price         | SOLD        |
|---------------|-------------|
| Property Type | Residential |
| Property ID   | 294         |
| Land Area     | 739 m2      |