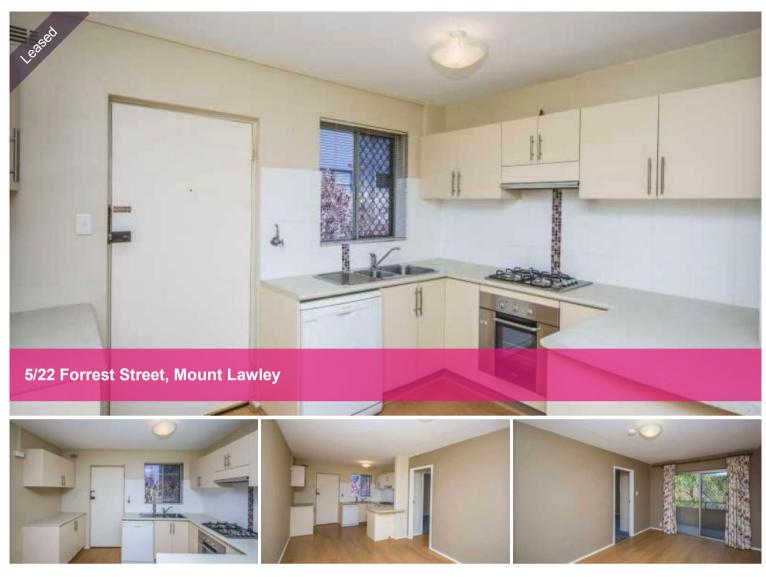

# Great Spot in Mt Lawley!

This cute 2-bedroom, 1 bathroom apartment is located only a short walk behind Fresh Provisions & Hyde Park. Only a stroll to the Café hub of Mount Lawley.

### Features:

- 2 Bedrooms
- 1 Bathroom
- 1 Parking bay
- Dishwasher
- · Gas cooktop
- Internal laundry
- Generous balcony space
- Timber look floors