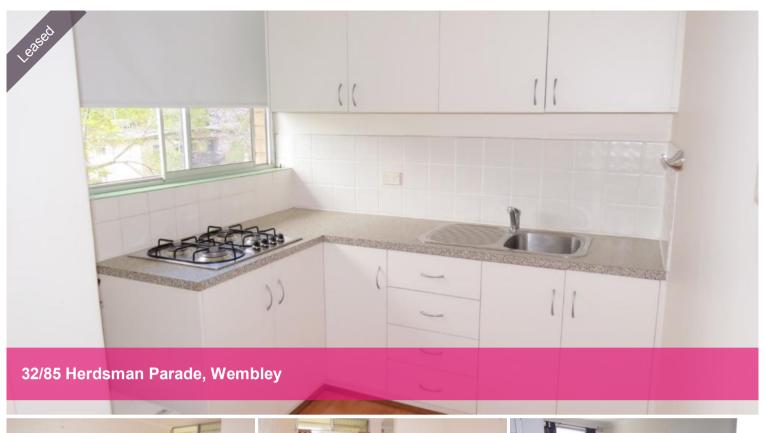

#### Apartment Features:

- Unfurnished
- Level 3 no elevator
- Modern kitchen and bathroom.
- One bedroom with robe
- · Kitchen with gas cooking
- Living area which opens onto balcony
- Light and clean bathroom
- Single undercover carport bay
- Surrounded amongst lush green grounds
- Communal lock-up laundry