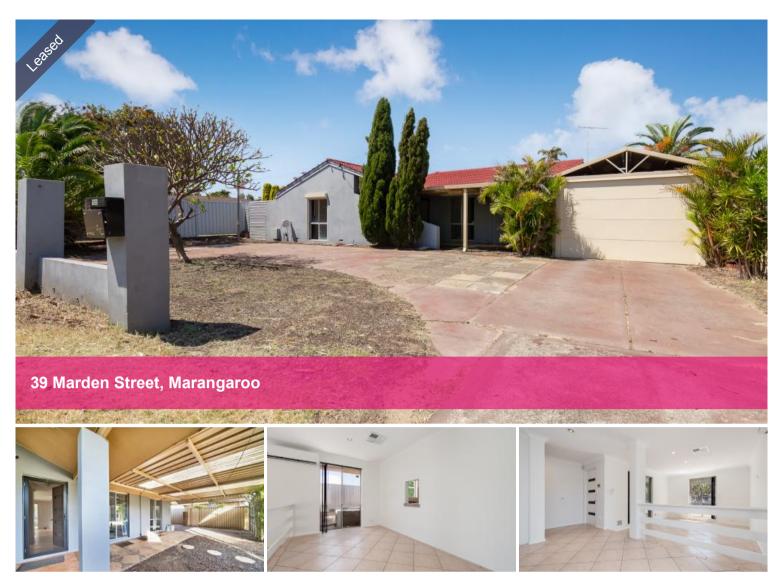

# SHE'S A SERIOUS ENTERTAINER!

# \*\*PROPERTY HAS UNDERGONE INTERNAL UPGRADES- NEW PHOTOS COMING SOON!!!\*\*

Discover your new home in a truly convenient location!

This family-friendly gem offers the perfect blend of comfort, accessibility, and space.

Offering 3 bedrooms, single bathroom and generous living areas, it's a mustsee.

Key Features:

- Freshly painted throughout
- 3 Bedrooms- Perfect for a growing family or professional couples
- Spacious renovated bathroom
- Generous living areas
- Separate laundry with large dog door
- HUGE entertaining area
- Additional activity room, gym or storage room to the back yarddetached from the main home
- Spacious double carport (tandem) with yard access and automatic roller door
- Plenty of parking to the front of the property
- · Massive grassed yard perfect for the kids & pets to play

Prime Location- Nestled near Kingsway Shopping Centre, parks, schools, shops, and public transport. Your daily conveniences are just moments

🔚 3 🔊 1 🗐 2

| Price         | \$560 Per Week |
|---------------|----------------|
| Property Type | Rental         |
| Property ID   | 29478          |