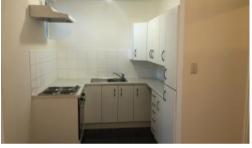

- Unfurnished
- Two bedrooms with built in robes
- One bathroom
- Kitchen with lots of cupboard space
- Separate laundry
- · Laminate flooring
- One car bay

Please include a cover letter in your application.