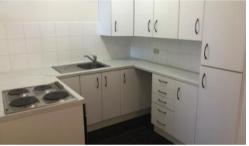

- Unfurnished
- Two bedrooms with built in robes
- One bathroom
- Kitchen with lots of cupboard space
- Separate laundry
- · Laminate flooring
- One car bay

Please include a cover letter in your application.